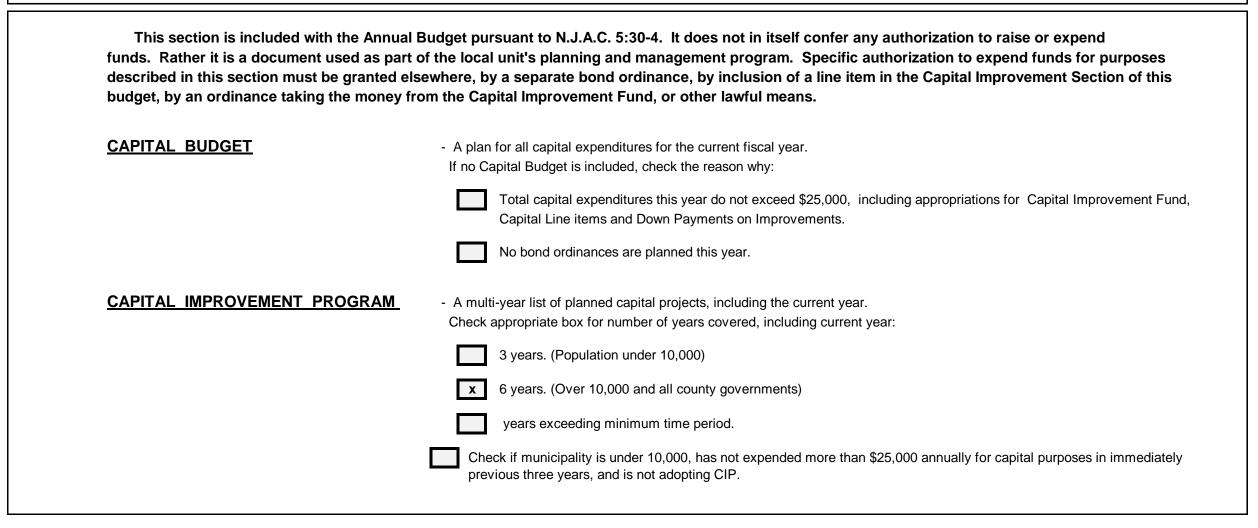

Municipal Code

0716

| How many utilities does municipality have? | 1             | Select "0" if you do not have any utilities. |
|--------------------------------------------|---------------|----------------------------------------------|
| Utility #                                  | Utility Type  | Capital Imp                                  |
| Utility 1                                  |               | # of Years                                   |
| Utility 2                                  | Water & Sewer | Beginning Year                               |
| Utility 3                                  |               | Ending Year                                  |
| Utility 4                                  |               |                                              |
| Utility 5                                  |               |                                              |
| Utility 6                                  |               |                                              |
|                                            |               |                                              |
| Utility Assessment (Tab 37)                |               |                                              |
| Utility Assessment (Tab 38)                |               |                                              |

| Page Count - Standard or Expa               | anded:   | Start with "Standard" and move to "Expa              |
|---------------------------------------------|----------|------------------------------------------------------|
| Grant Revenues (Sheet 9)                    | Standard | "Standard" will provide two (2) sheets for Grant R   |
| Other Special Item Revenues (Sheet 10)      | Standard | "Standard" will provide two (2) sheets for Other S   |
| General Appropriations (Sheet 15)           | Expanded | "Standard" will provide nine (9) sheets for Genera   |
| Grant Appropriations (Sheet 24)             | Standard | "Standard" will provide three (3) sheets for Grant   |
| Capital Improvements (Sheets 40b, 40c, 40d) | Standard | "Standard" will provide three (3) sheets per section |