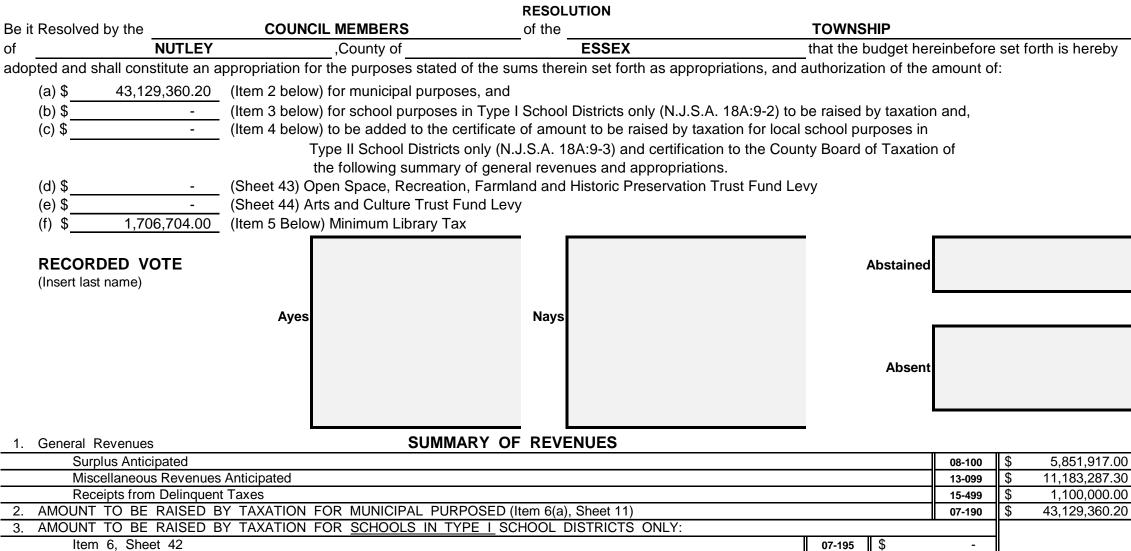

# **Revenue and Appropriations Summaries**

| Summary of Revenues                            | Anti          | cipated       |
|------------------------------------------------|---------------|---------------|
|                                                | 2024          | 2023          |
| 1. Surplus                                     | 5,851,917.00  | 5,000,000.00  |
| 2. Total Miscellaneous Revenues                | 11,183,287.30 | 12,024,022.74 |
| 3. Receipts from Delinquent Taxes              | 1,100,000.00  | 1,099,355.00  |
| 4. a) Local Tax for Municipal Purposes         | 43,129,360.20 | 42,043,801.46 |
| b) Addition to Local School District Tax       |               |               |
| c) Minimum Library Tax                         | 1,706,704.00  | 1,563,260.54  |
| Tot Amt to be Rsd by Taxes for Sup of Muni Bnd | 44,836,064.20 | 43,607,062.00 |
| Total General Revenues                         | 62,971,268.50 | 61,730,439.74 |

| Local Tax for Municipal Purpose       | 43,129,360.20 |
|---------------------------------------|---------------|
| Addition to Local District School Tax |               |
| Minimum Library Tax                   | 1,706,704.00  |